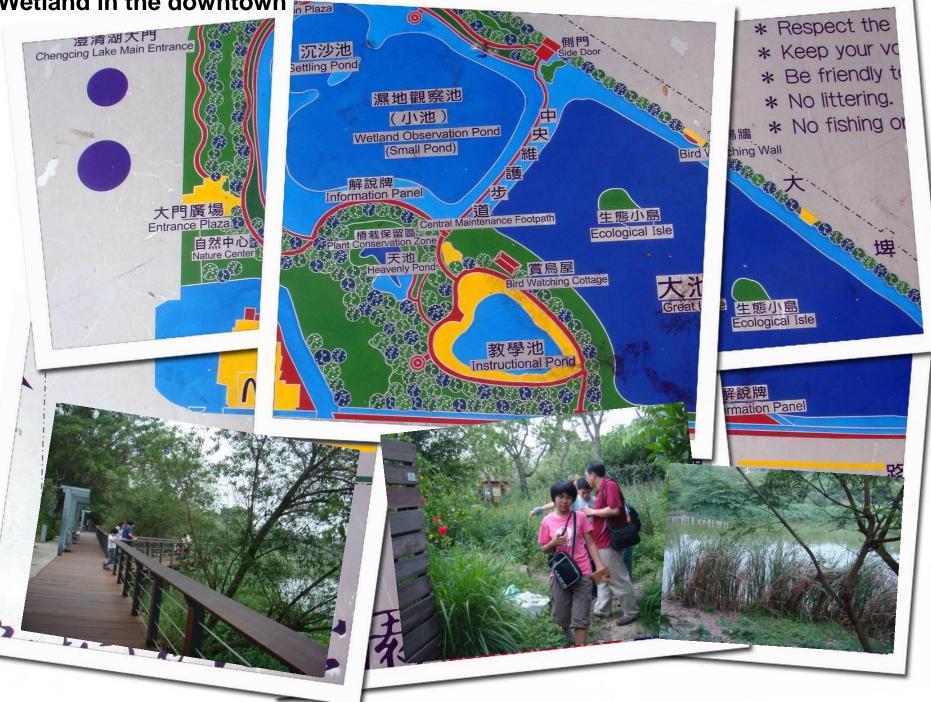

#### Wetland in the downtown

## protect and recover endangered species

眉轮凝地的水漠,菜白於潮山面房集水属和澄清湖漏墙的排水,利用地下油管,導入風松湿地的沉 多治,非流入水池,却耐凝消管流机大治。通多的水音在靠近县质器院的大池尾端,能通温水口流 能大球器的除水清,水量不足的题,另有用口灌水井,可以抽水桶充水酒。 素本本

> These and the status of yelliholds comes then the Valenmeted of Gand Heat and the arrange of Chierogony Lake Pikas, which them though underposed subscriptions to the setting poort in the Valenice's, there is the small Poort and reality News to the diverse Poort through chiere's tpoort. Although and Poort and through the spithwe to the diverse and pools is a water so mit intrugich the spithwe to the diverse and pools. When the valent weakly is not enough the other water water some through the spithwe to the diverse point pools. When the valent weakly is not enough the other water water some through the spithwe the spith the other water water and though the spithwe the spith the spithwe the spith the spithwe the spith the spithwe the spith the spithweak the spith the spithweak the spith the spithweak the