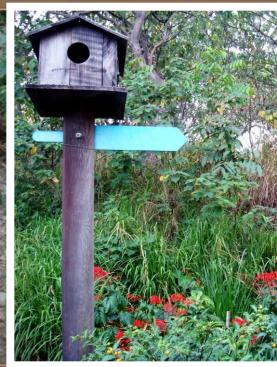

only seen needed totic common monother test backing language and a surgice in the 16 bit is not off an a yellion to and have an ord homehaid. The appearance of the common monother can probably be been devicted with an Teinemine carying—real means beauty while back means detainty. The birds are suicially seen in small groups in the tages by pands or praided, the back selection these and them floating on the water autoritor, it often codes up its file and prakes provides.



・文/計算法人為雄市野島学會 提供 Photo and articles provided by Kaohsang Wald Bird Society 離離政府教光交通点 建設 97年12月 Tourism and Traffic Bureau, Kaohsiang County Government, December



КС БС КАН Сайлайе сногороиз (Common Moorhen) на накала села сланан на на накалание накалание на накалание a these sty bull in root with NALANSDAME UN PRO







the self of the second

Car and the or an a state of











苦秋棟

Melia azedarach L.

科別:楝科

別名:苦苓

## Annika & Rebecca Joined us





## **Our special guide**



Found the organic pesticide that we used









# H: 甘水 治: Sumbures chinensis Lindi. 利別: 記念和



### Learned to make records

### We made a film instead So only few pictures

RT FT TK

roous (Common Moorho

B