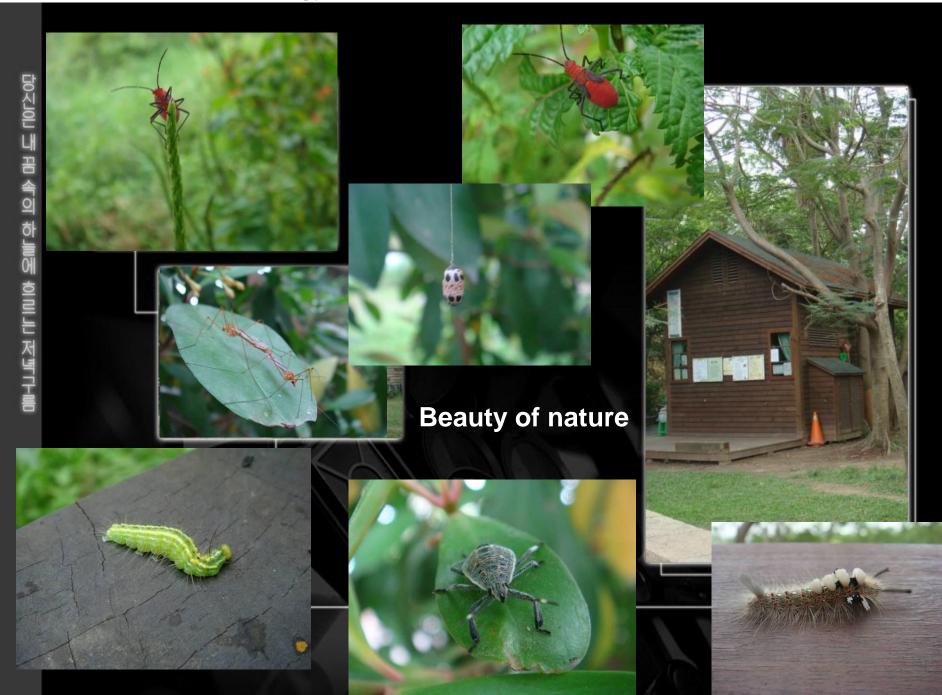

## protect and recover endangered species

眉轮凝地的水漠,菜白於潮山面房集水属和澄清湖漏墙的排水,利用地下油管,導入風松湿地的沉 多治,非流入水池,却耐凝消管流机大治。通多的水音在靠近县质器院的大池尾端,能通温水口流 能大球器的除水清,水量不足的题,另有用口灌水井,可以抽水桶充水酒。 素本本

> These and the status of yelliholds comes then the Valenmeted of Gand Heat and the arrange of Chierogony Lake Pikas, which them though underposed subscriptions to the setting poort in the Valenice's, there is the small Poort and reality News to the diverse Poort through chiere's tpoort. Although and Poort and through the spithwe to the diverse and pools is a water so mit intrugich the spithwe to the diverse and pools. When the valent weakly is not enough the other water water some through the spithwe to the diverse point pools. When the valent weakly is not enough the other water water some through the spithwe the spith the other water water and though the spithwe the spith the spithwe the spith the spithwe the spith the spithwe the spith the spithweak the spith the spithweak the spith the spithweak the