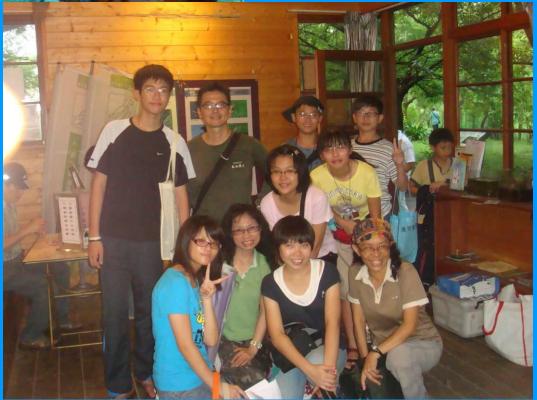

## Biodiversity research in wetland---Taiwan FXM

Cindea & Taiwan team

From spring to fall Visited wetland with parents, biology teacher & Cindea

高公理地公園

## Annika & Rebecca Joined us