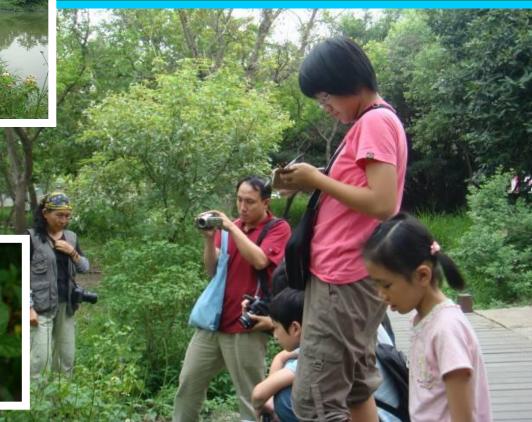

## Biodiversity research in wetland---Taiwan FXM

Cindea & Taiwan team

From spring to fall Visited wetland with parents, biology teacher & Cindea

高公理地公園

### **Biodiversity research in wetland**

## Annika & Rebecca Joined us

### Learned to make records